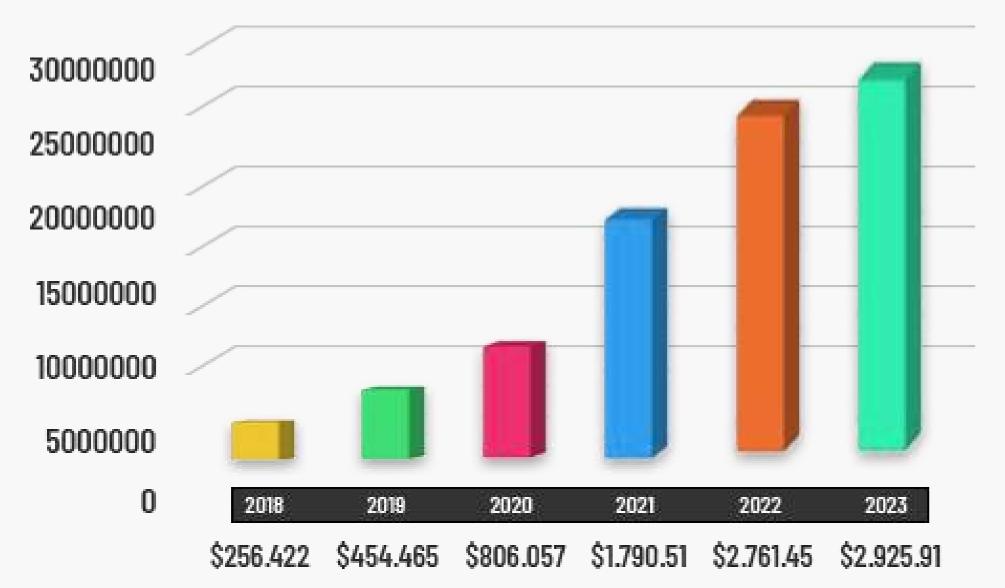

#### YTD GROWTH RATES: 2022

ICC, which has grown 12 times since 2018, when its start to make active turnover. The achievement of Sales was approximately 3M\$.

New members have joined the ICC family over the years. At the end of 2023, the ICC team serves you with 18 people.