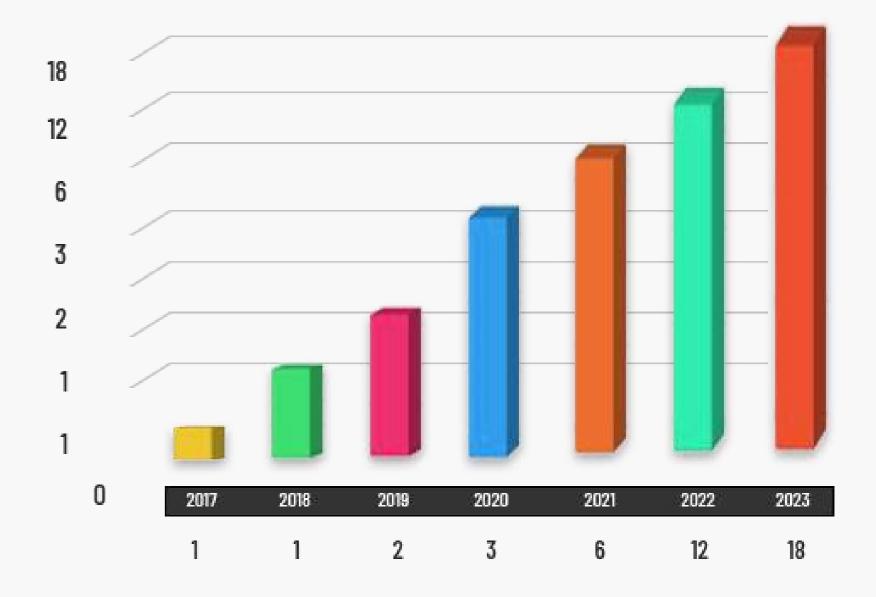

#### YTD GROWTH RATES: 2022

ICC, which has grown 12 times since 2018, when its start to make active turnover. The achievement of Sales was approximately 3M\$.

New members have joined the ICC family over the years. At the end of 2023, the ICC team serves you with 18 people.