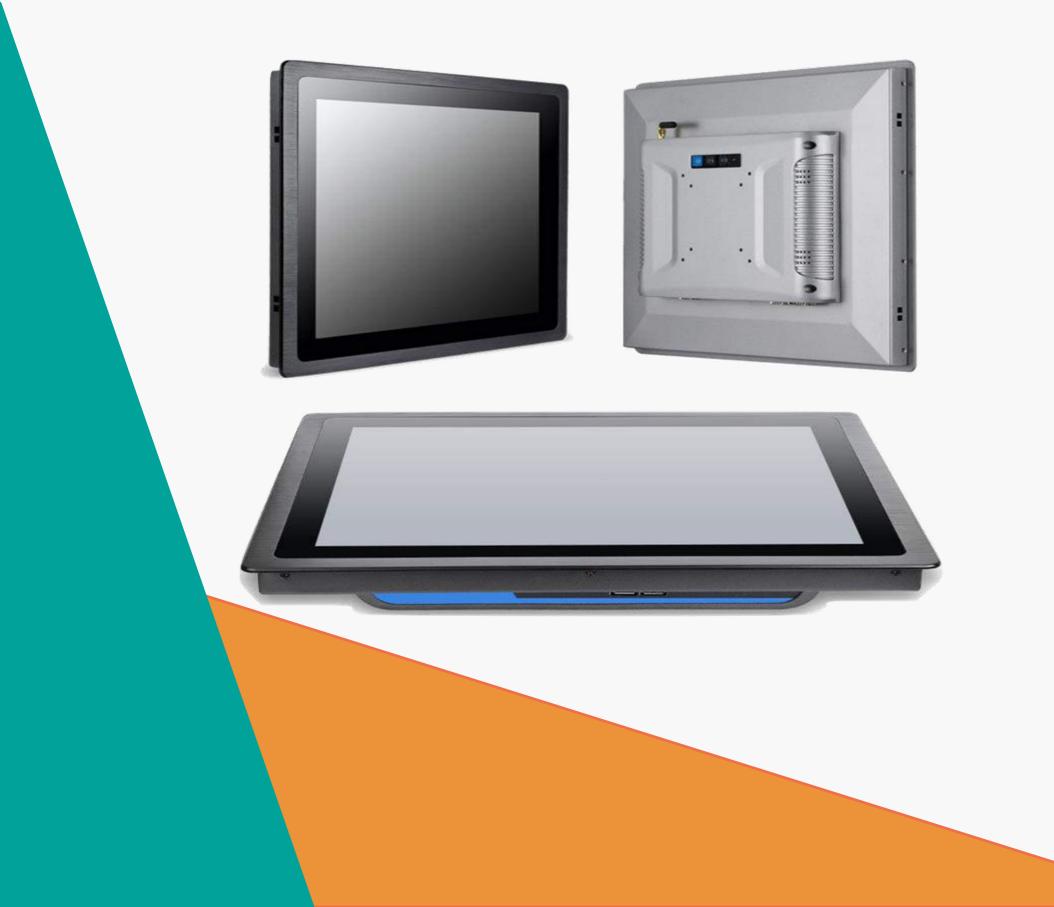

#### **INDUSTRIAL PANEL PC**

Industrial Panel PC is part of visualization in the harsh environment of production plants.

All IPC4 and ECOIPC4 Panel PC products offer;

- 10 fingers PCAP multitouch display
- 1920x1080 Full HD resolution
- Double Ethernet port
- Wi-Fi
- Large configuration alternatives from Intel<sup>®</sup> Celeron<sup>®</sup>, Intel<sup>®</sup> Core<sup>™</sup> i5 ve Intel<sup>®</sup> Core<sup>™</sup> i7 processors